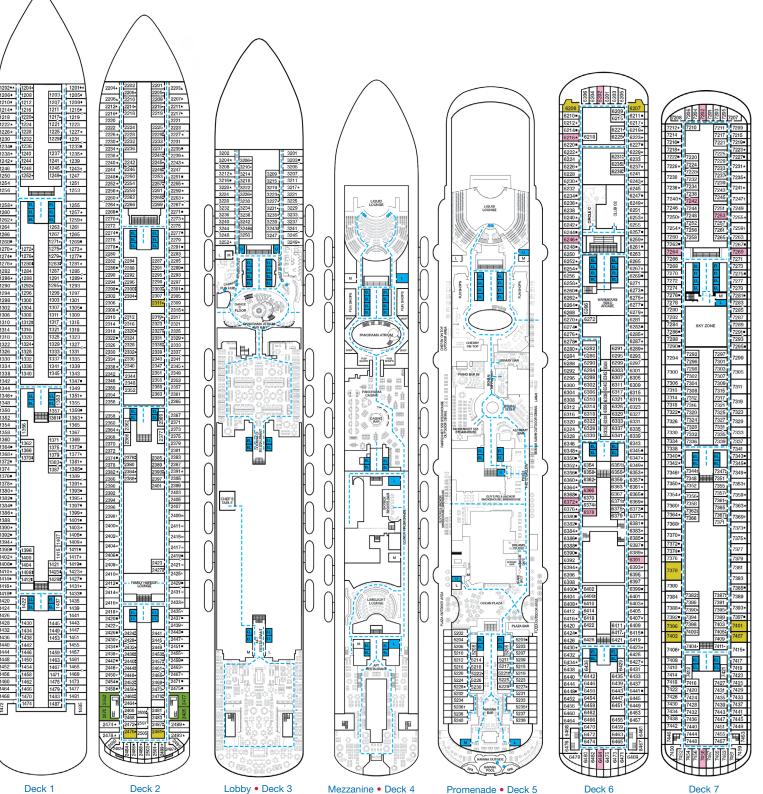

EL EL

Forward

Spa • Deck 14

4

EL EL EL

Deck 1 Deck 2

Promenade • Deck 5

Deck 6

Deck 7

Deck 9

Deck 8

Lido • Deck 10

Deck 11

Spa. WaterWorks & Sports • Deck 12

Aft Spa • Deck 14 Serenity • Deck 15

Deck 2

Deck 8

Deck 9

Lido • Deck 10

Deck 11

Spa, WaterWorks & Sports • Deck 12

Aft Spa • Deck 14 Serenity • Deck 15