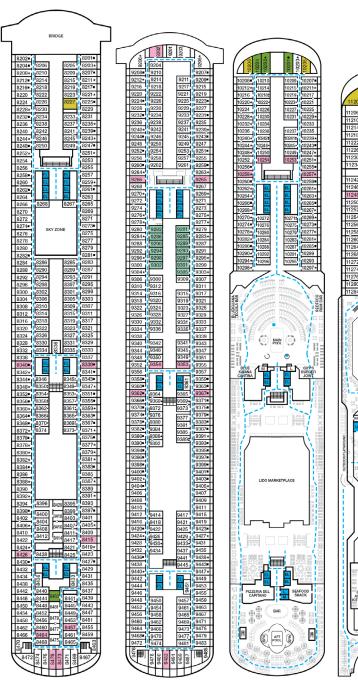

Deck 7

Deck 9

Deck 8

Lido • Deck 10

Deck 11

Spa. WaterWorks & Sports • Deck 12

Aft Spa • Deck 14 Serenity • Deck 15

Deck 2

Deck 8

Deck 9

Lido • Deck 10

Deck 11

Spa, WaterWorks & Sports • Deck 12

Aft Spa • Deck 14 Serenity • Deck 15