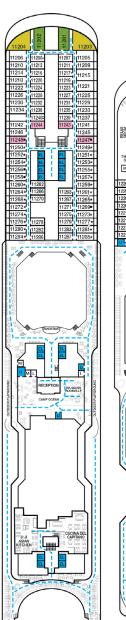

### **ACCOMMODATIONS SYMBOL LEGEND**

- ▲ Twin Bed and Single Sofa Bed
- ★ 2 Twin Beds (convert to King) and Single Sofa Bed
- 2 Twin Beds (convert to King) and 1 Upper Pullman
- 2 Twin Beds (convert to King) and 2 Upper Pullmans
- 2 Twin Beds (convert to King), Single Sofa Bed and 1 Upper Pullman
- † 2 Twin Beds (convert to King) and Double Sofa Bed
- ▼ 2 Twin Beds (convert to King), Single Sofa Bed and 2 Upper Pullmans. Beds do not convert to King when both Upper Pullmans in use.
- 2 Twin Beds (convert to King), Double Sofa Bed and 1 Upper Pullman
- Stateroom with 2 Porthole Windows
- Connecting staterooms (ideal for families and groups
- \* Twin Beds do not convert to a King Bed. U Unisex Wheelchair Accessible Restroom
- Junior Suites with obstructed views: 9205, 9206.
- 68 Staterooms with obstructed views: 3229, 3232, 3233, 3236, 3237, 3240, 3241, 3244, 3245, 3248, 3249 and 3252.
- All accommodations are non-smoking.

Accessible staterooms are available for guests with disabilities. Please contact Guest Access Services at 1-800-438-6744 ext. 70025 for details, or visit https://www.carnival.com/about-carnival/special-needs.aspx.