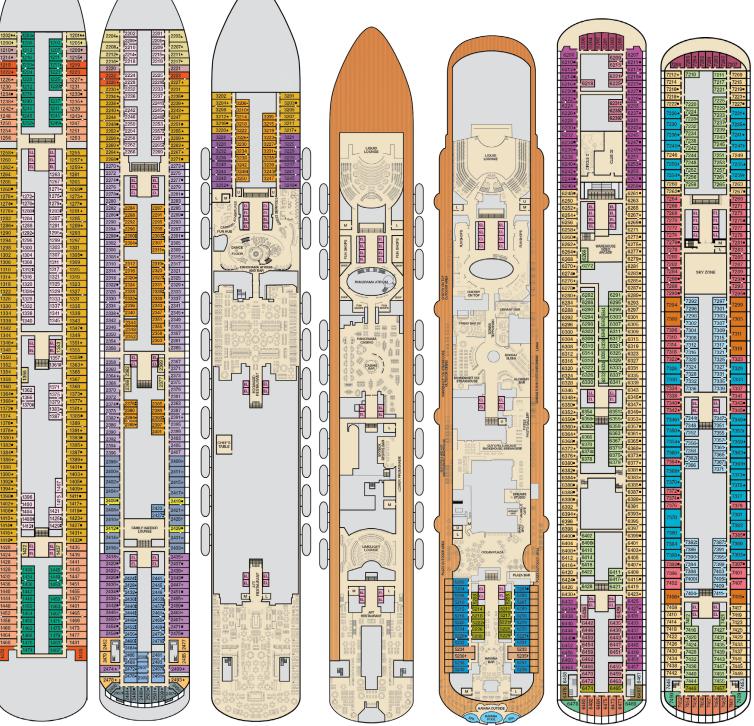

EL EL

Forward

Spa • Deck 14

4

EL EL EL

Deck 1 Deck 2

Promenade • Deck 5

Deck 6

Deck 7

Deck 9

Deck 8

Lido • Deck 10

Deck 11

Spa. WaterWorks & Sports • Deck 12

Aft Spa • Deck 14 Serenity • Deck 15