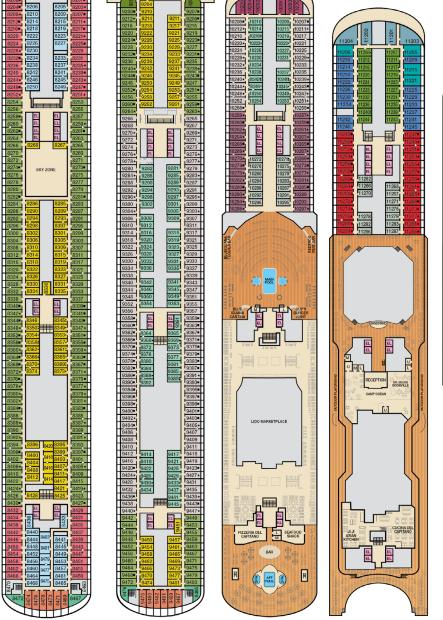

Deck 7

Deck 9

Deck 8

Lido • Deck 10

Deck 11

Spa. WaterWorks & Sports • Deck 12

Aft Spa • Deck 14 Serenity • Deck 15

Deck 2

Deck 8

Deck 9

Lido • Deck 10

Deck 11

Spa, WaterWorks & Sports • Deck 12

Aft Spa • Deck 14 Serenity • Deck 15