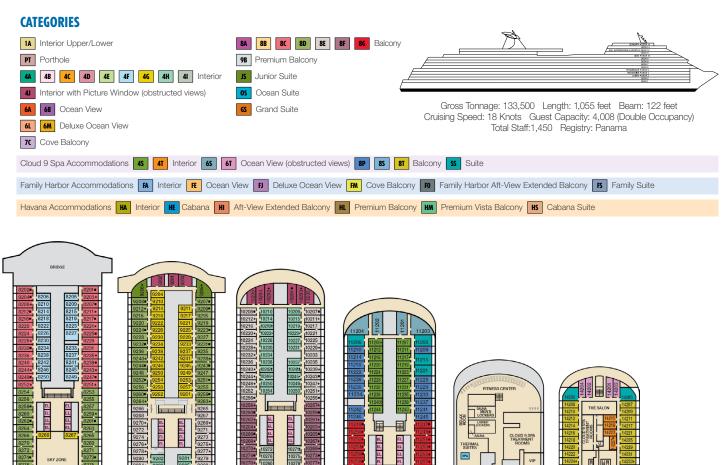

# Deck Plans • CARNIVAL PANORAMA...

### **ACCOMMODATIONS SYMBOL LEGEND**

- ▲ Twin Bed and Single Sofa Bed
- ★ 2 Twin Beds (convert to King) and Single Sofa Bed
- 2 Twin Beds (convert to King) and 1 Upper Pullman
- 2 Twin Beds (convert to King) and 2 Upper Pullmans
- 2 Twin Beds (convert to King), Single Sofa Bed and 1 Upper Pullman
- † 2 Twin Beds (convert to King) and Double Sofa Bed
- ▼ 2 Twin Beds (convert to King), Single Sofa Bed and 2 Upper Pullmans. Beds do not convert to King when both Upper Pullmans in use.
- 2 Twin Beds (convert to King), Double Sofa Bed and 1 Upper Pullman
- Stateroom with 2 Porthole Windows
- Connecting staterooms (ideal for families and groups
- \* Twin Beds do not convert to a King Bed. U Unisex Wheelchair Accessible Restroom
- Junior Suites with obstructed views: 9205, 9206.
- 68 Staterooms with obstructed views: 3229, 3232, 3233, 3236, 3237, 3240, 3241, 3244, 3245, 3248, 3249 and 3252.
- All accommodations are non-smoking.

## **CARNIVAL PANORAMA**

### **DECK PLANS**

Please contact Guest Access Services for specific ship accessibility features. You may also visit

https://www.carnival.com/about-carnival/special-needs.aspx

Gross Tonnage: 133,500 Length: 1,055 feet Beam: 122 feet Cruising Speed: 18 Knots Guest Capacity: 4,008 (Double Occupancy)
Total Staff:1,450 Registry: Panama